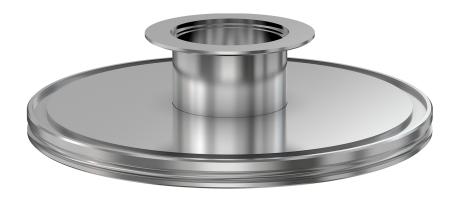

# ISO-KF to ASA straight adapter nipple NW-16 to 5" OD ASA straight adapter nipple

Part number: AN-NW-16-ASA-5

# ISO-KF to ASA straight adapter nipple NW-16 to 5" OD ASA straight adapter nipple

- Enables easy joining of two different flanges or fittings
- Most popular types & combinations listed
- Contact us at 800-824-4166 if you can't find exactly what you need

#### **AN-NW-16-ASA-5**

| Parameters        | Specifications                     |
|-------------------|------------------------------------|
| Flange 1          | DN 16 ISO-KF                       |
| Adapter Type      | Straight Adapter                   |
| Flange 2          | DN 1.5 (5" OD)                     |
| Material          | 304 stainless                      |
| Tube OD           | 3/4"                               |
| Port Length       | 2.00"                              |
| Vacuum Range      | 1 · 10 <sup>-8</sup> mbar to 1 bar |
| Temperature Range | -20 °C to 150 °C                   |
| Weight            | 2.7 lbs                            |