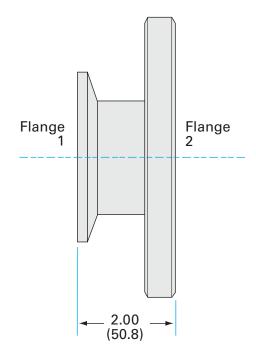

# Dimensions (in inches) Dim A 2.00"

#### **AN-NW-16-ASA-5**

| Parameters        | Specifications                     |
|-------------------|------------------------------------|
| Flange 1          | DN 16 ISO-KF                       |
| Adapter Type      | Straight Adapter                   |
| Flange 2          | DN 1.5 (5" OD)                     |
| Material          | 304 stainless                      |
| Tube OD           | 3/4"                               |
| Port Length       | 2.00"                              |
| Vacuum Range      | 1 · 10 <sup>-8</sup> mbar to 1 bar |
| Temperature Range | -20 °C to 150 °C                   |
| Weight            | 2.7 lbs                            |