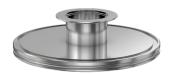

# ISO-KF to ASA straight adapter nipple NW-16 to 5" OD ASA straight adapter nipple

Part number: AN-NW-16-ASA-5

# ISO-KF to ASA straight adapter nipple NW-16 to 5" OD ASA straight adapter nipple

- Enables easy joining of two different flanges or fittings
- Most popular types & combinations listed
- Contact us at 800-824-4166 if you can't find exactly what you need

#### **AN-NW-16-ASA-5**

| Parameters        | Specifications                     |
|-------------------|------------------------------------|
| Flange 1          | DN 16 ISO-KF                       |
| Adapter Type      | Straight Adapter                   |
| Flange 2          | DN 1.5 (5" OD)                     |
| Material          | 304 stainless                      |
| Tube OD           | 3/4"                               |
| Port Length       | 2.00"                              |
| Vacuum Range      | 1 · 10 <sup>-8</sup> mbar to 1 bar |
| Temperature Range | -20 °C to 150 °C                   |
| Weight            | 2.7 lbs                            |